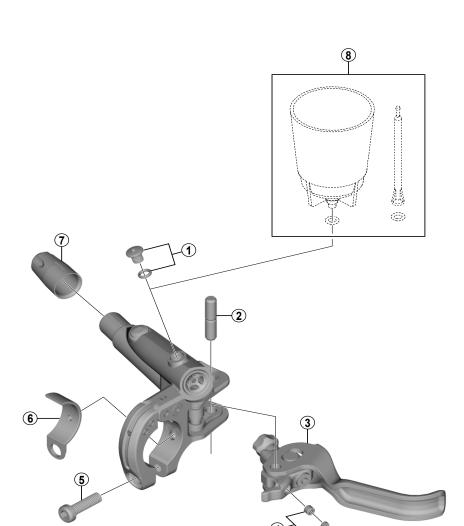

|      |                  |                                 | BL,          | BL,     |   |  |
|------|------------------|---------------------------------|--------------|---------|---|--|
| ITEM | SHIMANO          | DESCRIPTION                     | INTERCHANGE- |         |   |  |
| NO.  | CODE NO.         | BEGGNI HON                      |              | ABILITY |   |  |
| 1    | Y8V398010        | Bleed Screw (M5 x 4.7) & O-Ring | В            | Α       |   |  |
| 2    | Y8WU04000        | Lever Axle ø5                   |              | В       | ì |  |
| 3    | Y8WU98010        | R.H. Lever Member Unit          |              | В       |   |  |
|      | Y8WU98020        | L.H. Lever Member Unit          |              | В       | ì |  |
| 4    | Y8V398040        | Lever Axle Fixing Bolt & Cap    | Α            | Α       |   |  |
| 5    | Y8MX05000        | Clamp Bolt (M5 x 18)            | В            | Α       |   |  |
| 6    | Y8WM05000        | BL Band Adapter                 | Α            | Α       |   |  |
| 7    | Y8WM14000        | Cover                           | Α            | Α       |   |  |
| 8    | <b>ESMDISCBP</b> | Funnel & Oil Stopper            | Α            | Α       | · |  |

A: Same parts.

Apr.-2016-3979

© Shimano Inc. I

B: Parts are usable, but differ in materials, appearance, finish, size, etc.