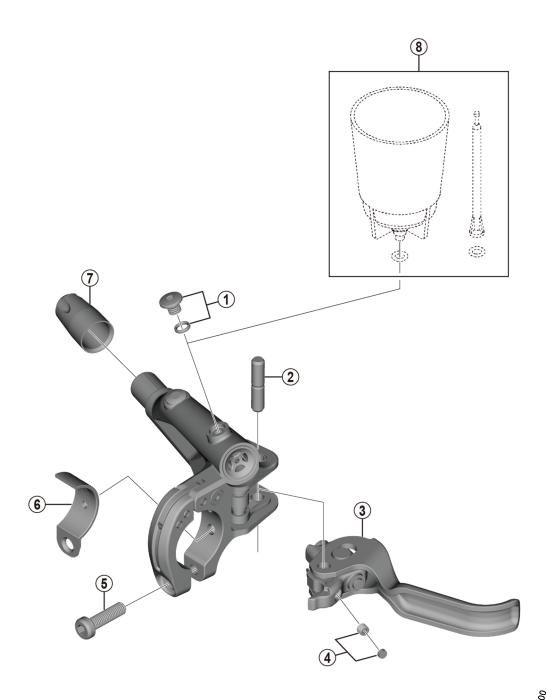

|                |           |                              | В                       |               |  |  |
|----------------|-----------|------------------------------|-------------------------|---------------|--|--|
| ITEM           | SHIMANO   | DESCRIPTION                  | INTERCHANGE-<br>ABILITY |               |  |  |
| NO.            | CODE NO.  | DESCRIPTION                  |                         |               |  |  |
| 1              | Y8RM98010 | Bleed Screw & O-Ring         | В                       |               |  |  |
| 2              | Y8RM08000 | Lever Axle 5                 | В                       |               |  |  |
| 3              | Y8RM98020 | R.H. Lever Member Unit       | В                       |               |  |  |
|                | Y8RM98030 | L.H. Lever Member Unit       | В                       |               |  |  |
| 4              | Y8VJ98040 | Lever Axle Fixing Bolt & Cap | В                       |               |  |  |
| 5              | Y8MX05000 | Clamp Bolt (M5 x 18)         | Α                       |               |  |  |
| 6              | Y8WM05000 | BL Band Adapter              | Α                       |               |  |  |
| 7              | Y8WM14000 | Cover                        | Α                       |               |  |  |
| 8              | ESMDISCBP | Funnel & Oil Stopper         | Α                       |               |  |  |
| A: Same parts. |           |                              |                         | May-2017-4191 |  |  |