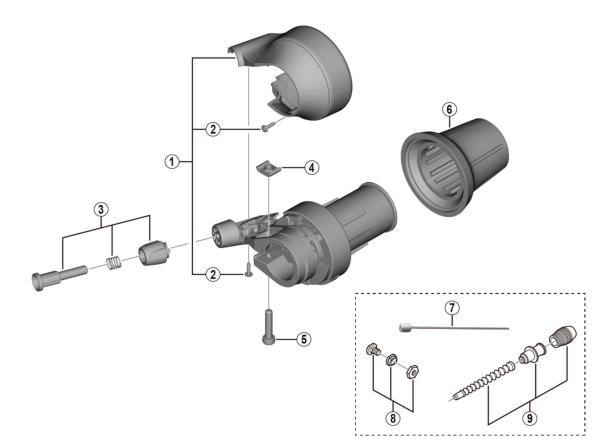

|                                                                              |           |                                                                                                                       | 87-C3000     | SL-C6000         |  |
|------------------------------------------------------------------------------|-----------|-----------------------------------------------------------------------------------------------------------------------|--------------|------------------|--|
| ITEM                                                                         | SHIMANO   | DESCRIPTION                                                                                                           | INTERCHANGE- |                  |  |
| NO.                                                                          | CODE NO.  | ladiates Oscar (Oliver) & Fisier Oscar                                                                                |              | ABILITY          |  |
| 1                                                                            | Y0FL98010 | Indicator Cover (Silver) & Fixing Screws                                                                              |              |                  |  |
|                                                                              | Y0FL98020 | Indicator Cover (Black) & Fixing Screws                                                                               |              |                  |  |
| 2                                                                            | Y6F004100 | Cover Fixing Screw                                                                                                    |              |                  |  |
| 3                                                                            | Y01A98010 | Cable Adjusting Bolt Unit                                                                                             | Α            | А                |  |
| 4                                                                            | Y6NA08000 | Clamp Nut                                                                                                             | Α            | Α                |  |
| 5                                                                            | Y6F409100 | Clamp Screw (M4 x 18.7)                                                                                               | Α            | Α                |  |
| 6                                                                            | Y0FL00080 | Grip                                                                                                                  |              |                  |  |
| 7                                                                            | Y60098911 | Shift inner cable stainless steel<br>• Stainless steel inner cable<br>• Diameter 1.2 mm x 2100 mm incl. inner end cap | A            | A                |  |
| 8                                                                            | Y6TV98070 | Inner Cable Fixing Bolt Unit                                                                                          | Α            | Α                |  |
| 9                                                                            | Y74Y98160 | Outer Casing Holder Unit                                                                                              | А            | А                |  |
| A: Same parts. Jun2018-445                                                   |           |                                                                                                                       |              |                  |  |
| B: Parts are usable, but differ in materials, appearance, finish, size, etc. |           |                                                                                                                       |              | © Shimano Inc. I |  |

B: Parts are usable, but differ in materials, appearance, finish, size, etc.

Absence of mark indicates non-interchangeability. Specifications are subject to change without notice.