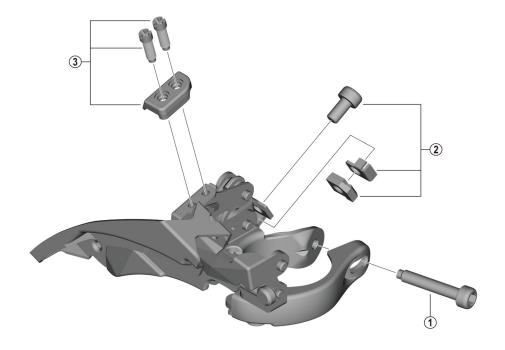

## **FD-TY601**

|                |           |                                          | $P_{\mathcal{Q}}$ |              |              |  |
|----------------|-----------|------------------------------------------|-------------------|--------------|--------------|--|
| ITEM           | SHIMANO   | DESCRIPTION                              | INT               | INTERCHANGE- |              |  |
| NO.            | CODE NO.  | DESCRIPTION                              |                   | ABILITY      |              |  |
| 1              | Y2JG00070 | Clamp screw (M5 x 29)                    |                   |              |              |  |
| 2              | Y5YU98010 | Cable fixing nut and bolt (M5 x 9.8)     | A                 |              |              |  |
| 3              | Y2JD98010 | Stroke adjust screws (M4 x 13) and plate | В                 |              |              |  |
| A: Same parts. |           |                                          |                   |              | Oct2022-4882 |  |

B: Parts are usable, but differ in materials, appearance, finish, size, etc.

© Shimano Inc. I

Absence of mark indicates non-interchangeability. Specifications are subject to change without notice.